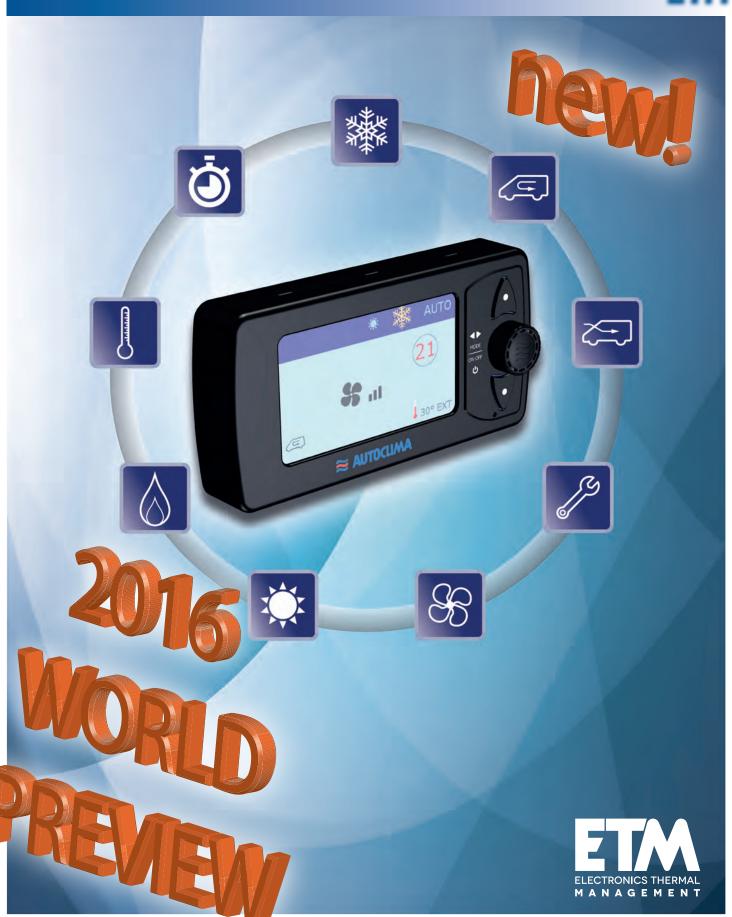

## INNOVATION FOR CLIMATE MANAGEMENT IN THE TRANSPORTATION FIELD

The new **ETM - Electronics Thermal Management** is an electronic control unit developed by Autoclima with the intention of providing an innovative response to the needs of our customers. It has been designed to manage the temperature inside of vehicles such as minibuses, midi buses, ambulances and vehicles in general.

With the new **ETM** Autoclima, with modern design and compact dimensions (4.3" color LCD display), you can manage with a SINGLE device following functions: cooling, heating, mixing air, ventilation, recirculation, in manual or automatic mode. The activation of the additional fuel heater can also be scheduled weekly on four daily time bands.

The management software with an advanced diagnostic is able to report any errors or failures. A handy dashboard or overhead mounting kit is also available (optional).

Autoclima has created an ALL-IN-ONE product that simplifies the management for its customers (installer and end user). Therefore it will no longer be necessary to adopt one control unit for the management of the heater (air or water with relative air heaters) and one control unit for the air conditioning management.