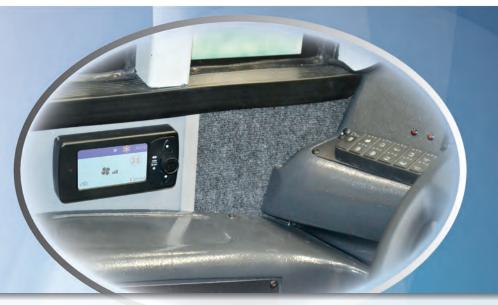

The management software with an advanced diagnostic is able to report any errors or failures. A handy dashboard or overhead mounting kit is also available (optional).

Autoclima has created an ALL-IN-ONE product that simplifies the management for its customers (installer and end user). Therefore it will no longer be necessary to adopt one control unit for the management of the heater (air or water with relative air heaters) and one control unit for the air conditioning management.