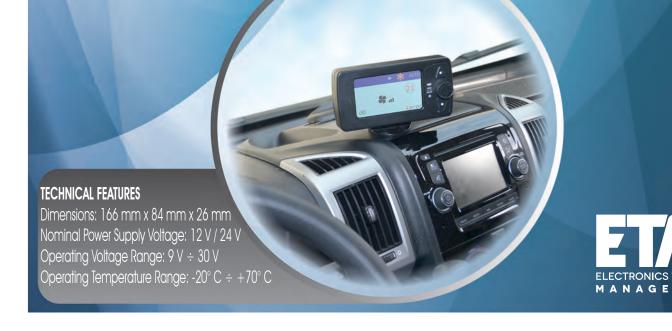

With the new **ETM** Autoclima, with modern design and compact dimensions (4.3" color LCD display), you can manage with a SINGLE device following functions: cooling, heating, mixing air, ventilation, recirculation, in manual or automatic mode. The activation of the additional fuel heater can also be scheduled weekly on four daily time bands.

The management software with an advanced diagnostic is able to report any errors or failures. A handy dashboard or overhead mounting kit is also available (optional).

Autoclima has created an ALL-IN-ONE product that simplifies the management for its customers (installer and end user). Therefore it will no longer be necessary to adopt one control unit for the management of the heater (air or water with relative air heaters) and one control unit for the air conditioning management.